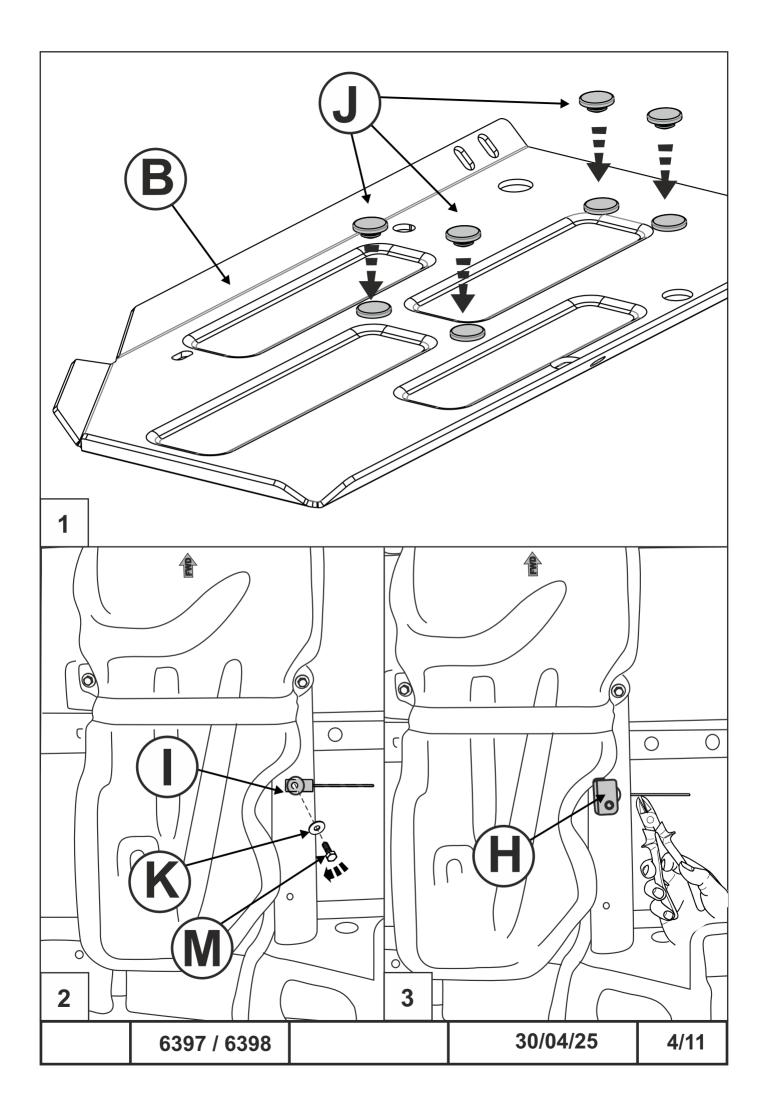

### INSTALLATION:

Engine bay and transmission elements skid plate has been designed particularly for a certain vehicle. It should be mounted according to the producer's installation instruction by a dedicated dealer or on certified service stations. The skid plate is fixed to regular apertures located on vehicle's body load-bearing elements. In case of correct installation the skid plate should not interfere with any vehicle's units and components.