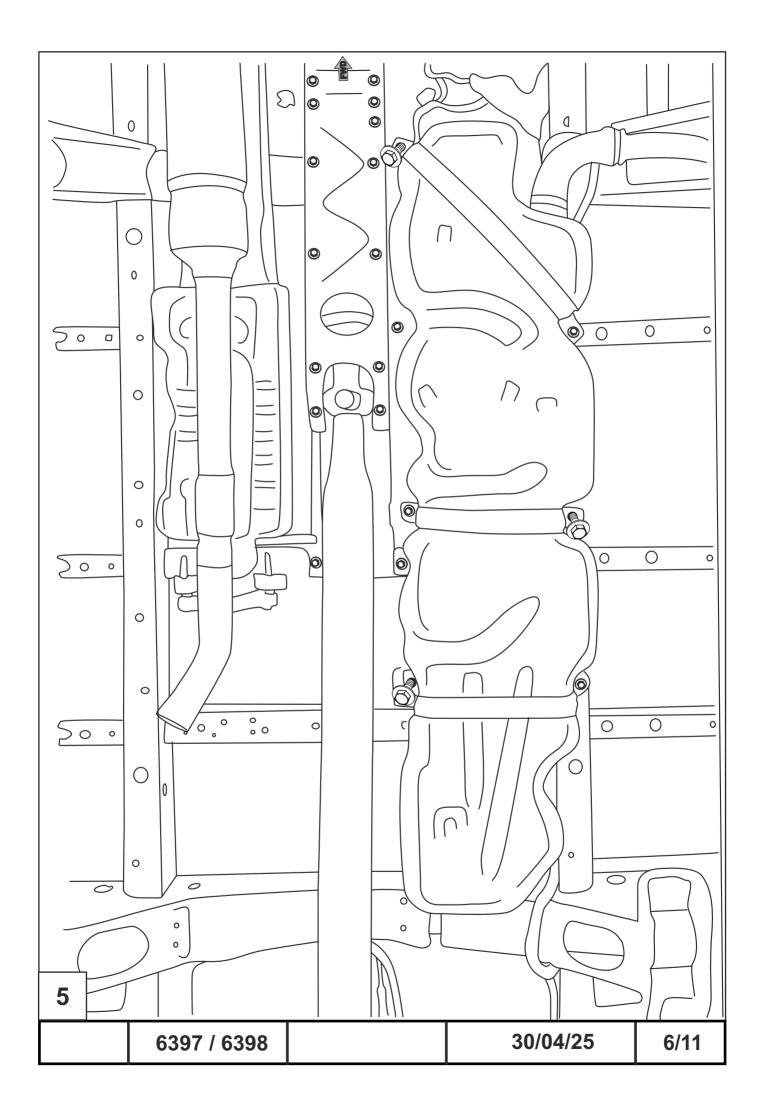

### INSTALLATION:

Engine bay and transmission elements skid plate has been designed particularly for a certain vehicle. It should be mounted according to the producer's installation instruction by a dedicated dealer or on certified service stations. The skid plate is fixed to regular apertures located on vehicle's body load-bearing elements. In case of correct installation the skid plate should not interfere with any vehicle's units and components.