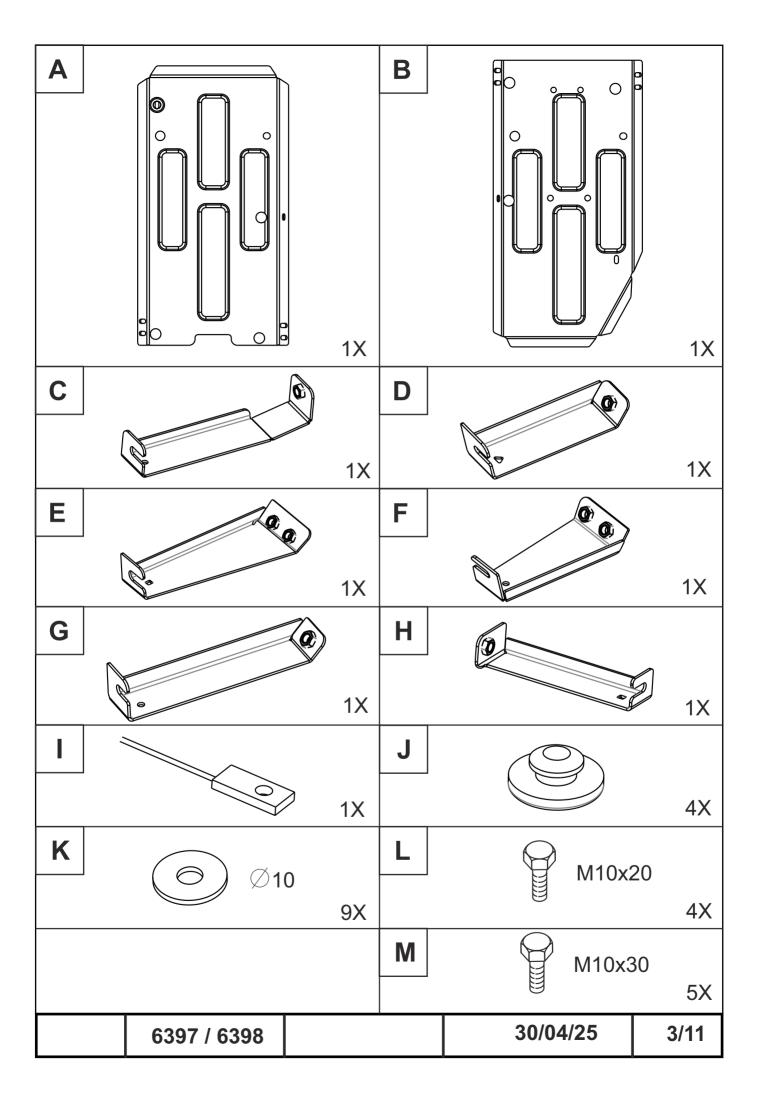

### INSTALLATION:

Engine bay and transmission elements skid plate has been designed particularly for a certain vehicle. It should be mounted according to the producer's installation instruction by a dedicated dealer or on certified service stations. The skid plate is fixed to regular apertures located on vehicle's body load-bearing elements. In case of correct installation the skid plate should not interfere with any vehicle's units and components.