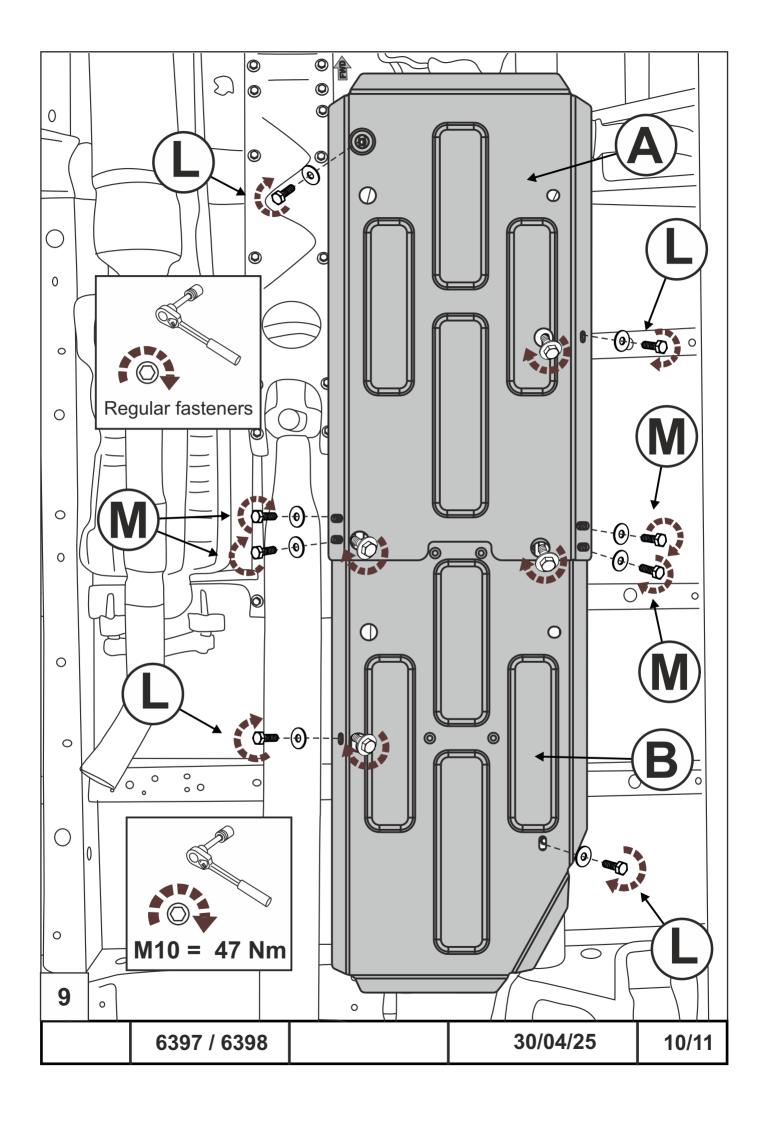

### INSTALLATION:

Engine bay and transmission elements skid plate has been designed particularly for a certain vehicle. It should be mounted according to the producer's installation instruction by a dedicated dealer or on certified service stations. The skid plate is fixed to regular apertures located on vehicle's body load-bearing elements. In case of correct installation the skid plate should not interfere with any vehicle's units and components.