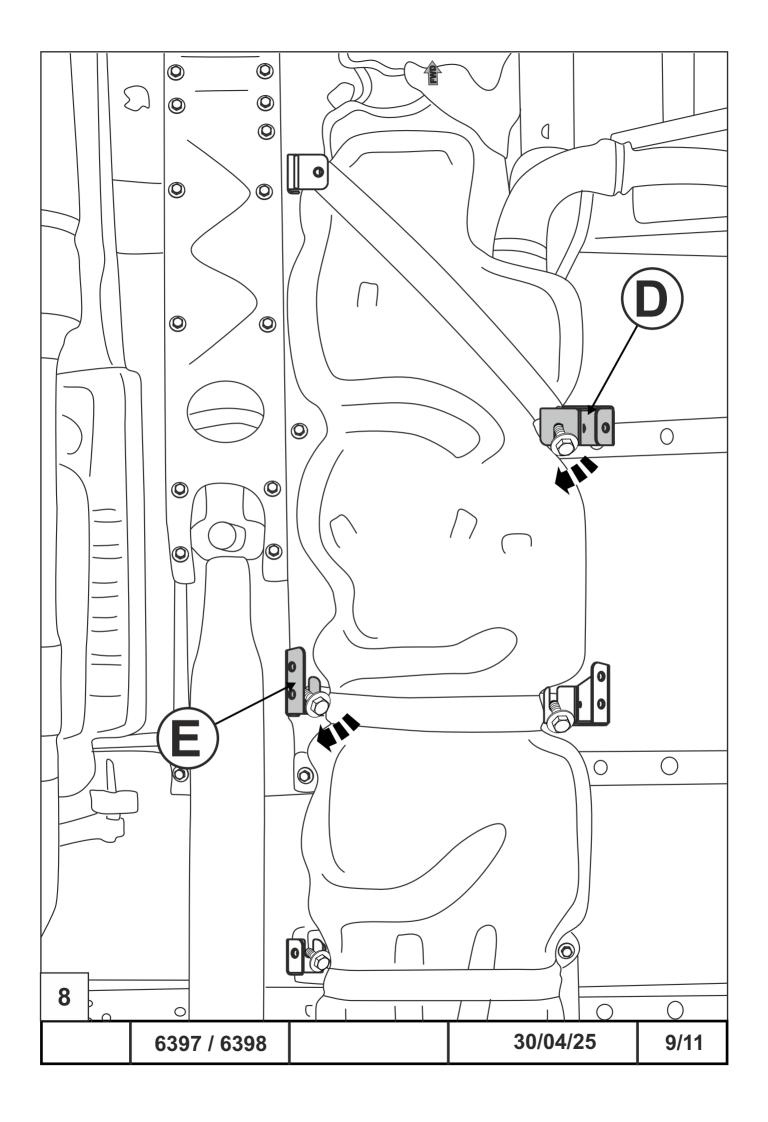

### INSTALLATION:

Engine bay and transmission elements skid plate has been designed particularly for a certain vehicle. It should be mounted according to the producer's installation instruction by a dedicated dealer or on certified service stations. The skid plate is fixed to regular apertures located on vehicle's body load-bearing elements. In case of correct installation the skid plate should not interfere with any vehicle's units and components.