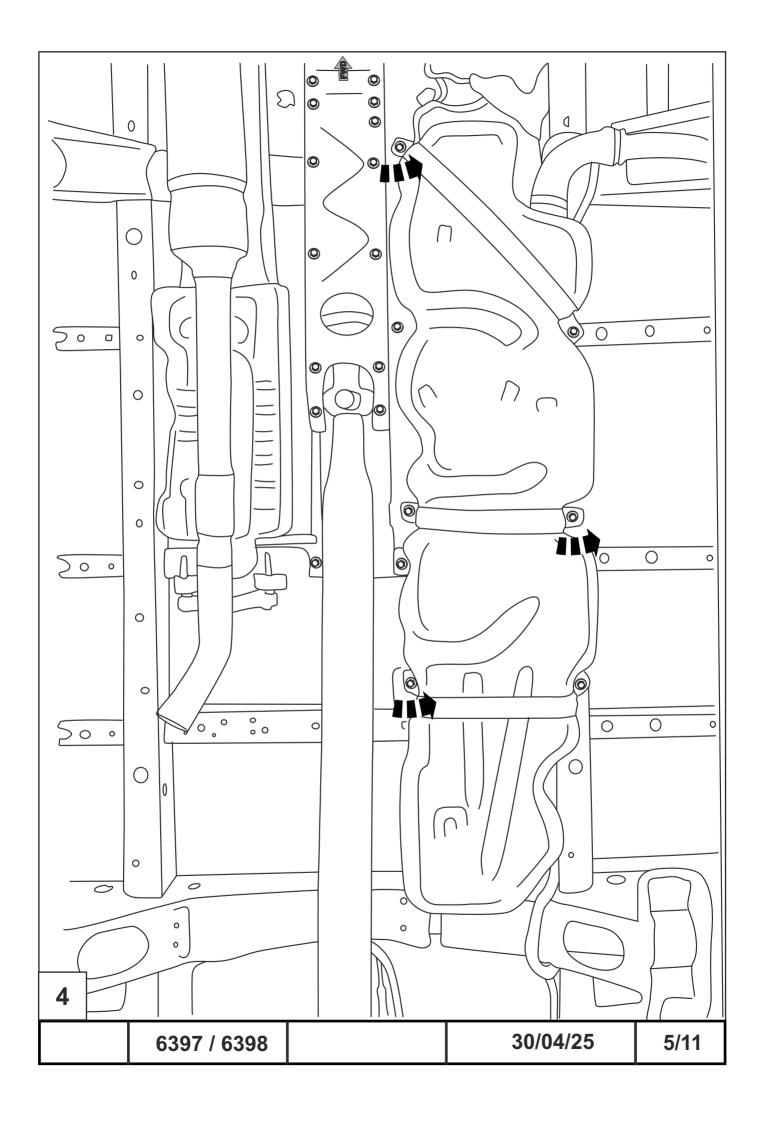

### INSTALLATION:

Engine bay and transmission elements skid plate has been designed particularly for a certain vehicle. It should be mounted according to the producer's installation instruction by a dedicated dealer or on certified service stations. The skid plate is fixed to regular apertures located on vehicle's body load-bearing elements. In case of correct installation the skid plate should not interfere with any vehicle's units and components.