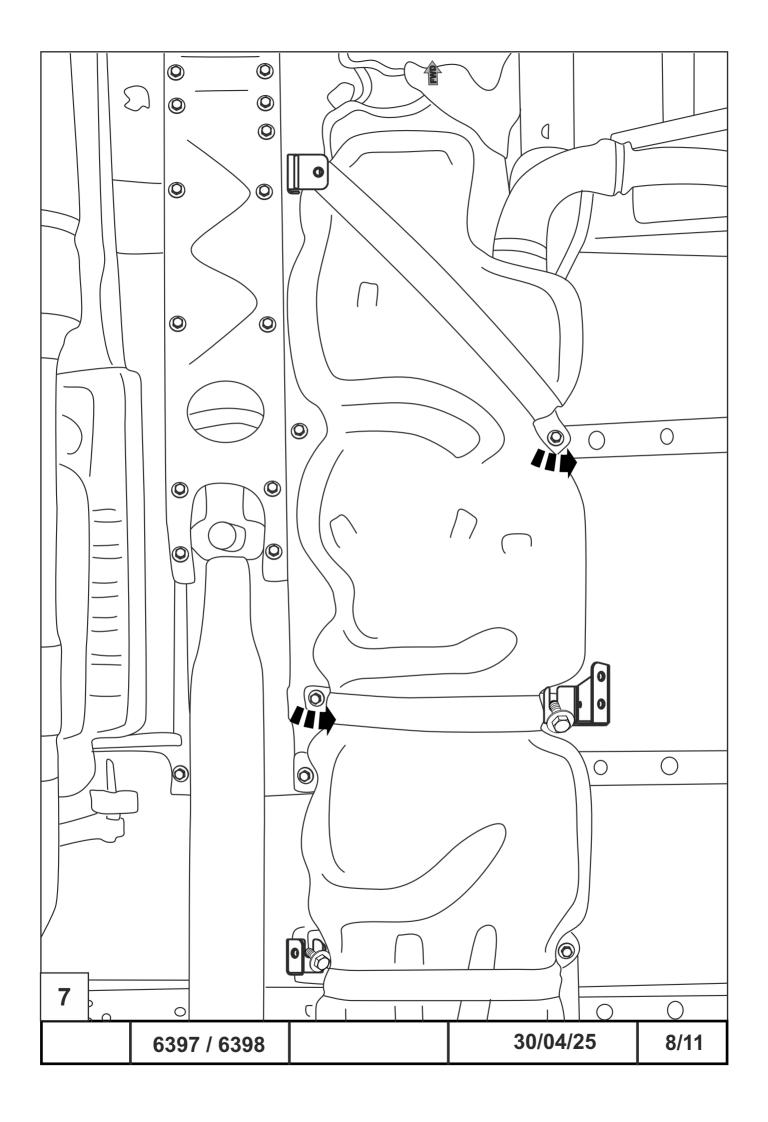

### INSTALLATION:

Engine bay and transmission elements skid plate has been designed particularly for a certain vehicle. It should be mounted according to the producer's installation instruction by a dedicated dealer or on certified service stations. The skid plate is fixed to regular apertures located on vehicle's body load-bearing elements. In case of correct installation the skid plate should not interfere with any vehicle's units and components.