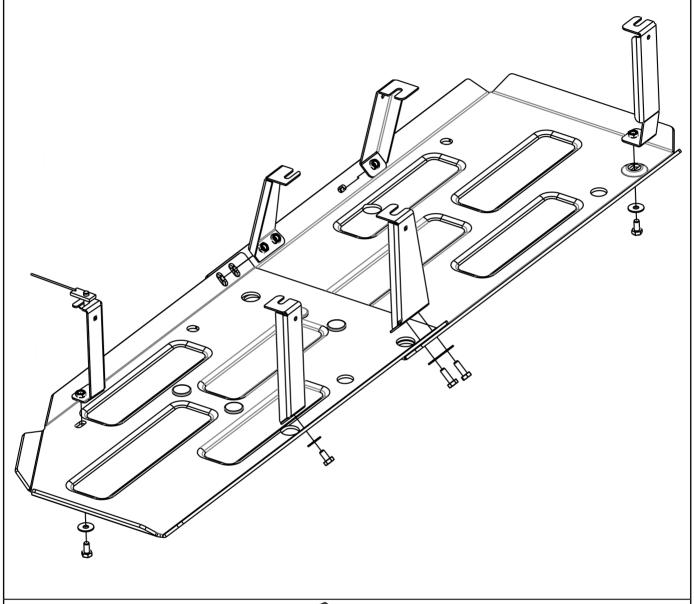

### INSTALLATION:

Engine bay and transmission elements skid plate has been designed particularly for a certain vehicle. It should be mounted according to the producer's installation instruction by a dedicated dealer or on certified service stations. The skid plate is fixed to regular apertures located on vehicle's body load-bearing elements. In case of correct installation the skid plate should not interfere with any vehicle's units and components.