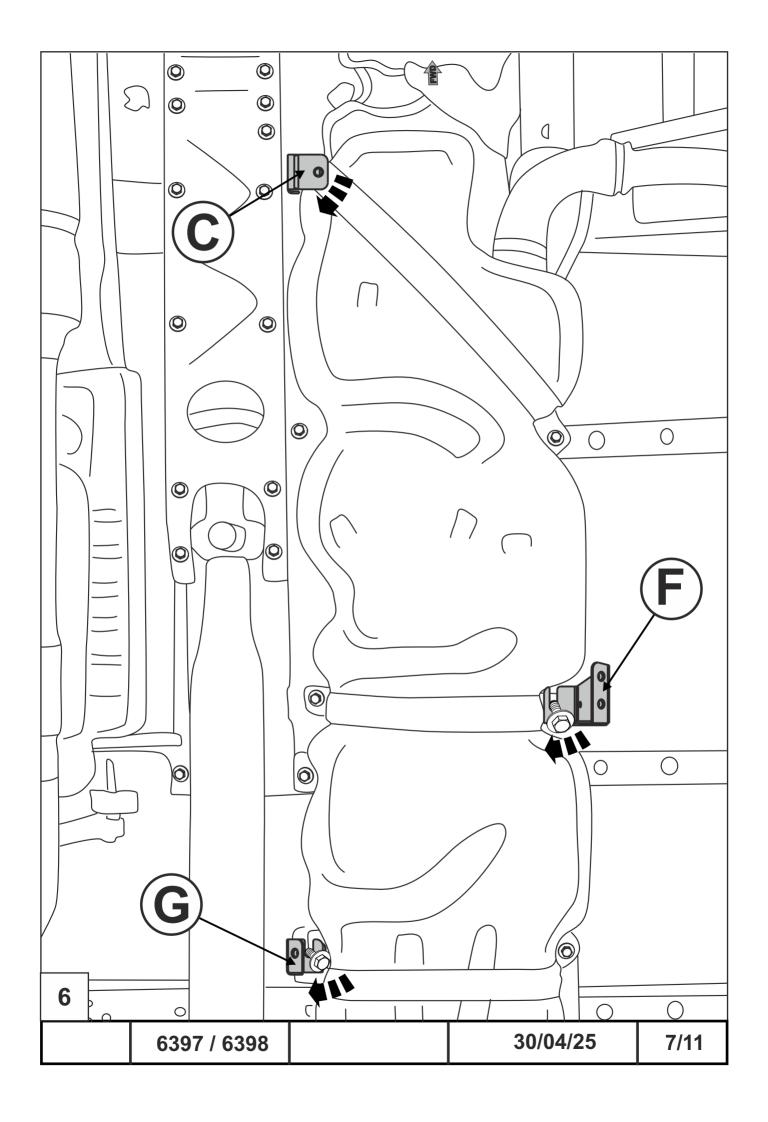

### INSTALLATION:

Engine bay and transmission elements skid plate has been designed particularly for a certain vehicle. It should be mounted according to the producer's installation instruction by a dedicated dealer or on certified service stations. The skid plate is fixed to regular apertures located on vehicle's body load-bearing elements. In case of correct installation the skid plate should not interfere with any vehicle's units and components.